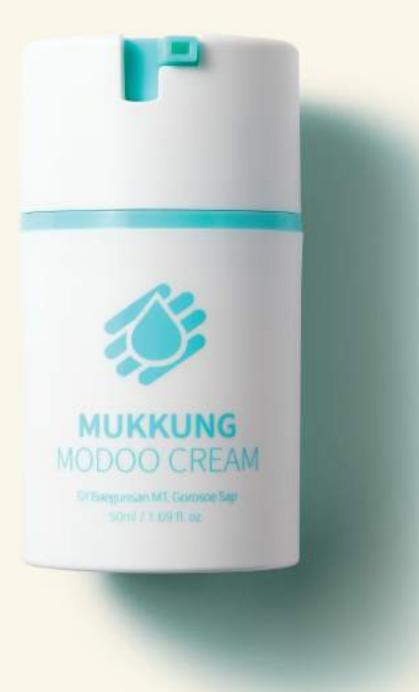

 MUKKUNG

 MODDOO

 REAM
 Skin care solution for all with the optimal combination of natural minerals and soybean oil

It combines natural moisturizing factors and minerals in the acer mono sap of Baegunsan in Gwangyang, pressed soybean oil and functional boosting ingredients to improve skin vitality and wrinkles.

- Acer mono sap certified by COSMOS (Natural moisturizing factor, natural mineral)
- The only one in Korea that uses NON–GMO pressed soybean oil (Queens bucket Korean pressed soybean oil)
- The effect of improving wrinkles on skin (adenosine)
- Skin regeneration, moisturization, and anti-aging with moisturizing elastic boosting ingredients. (panthenol, tocopherol)
- High content natural ingredients (Gwangyang Baegunsan acer mono sap 610,000 ppm, Korean compressed soybean oil 30,000 ppm, etc.)
- Natural soothing effect. (Damask rose water, green tea extract)
- Excluding animal ingredients and animal testing.
- Vacuum container that can be used safely and conveniently.

Capacity: 50ml