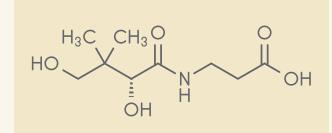

#### Ingridients

purified water, acer mono sap, butylene glycol, provence rose water, glycerin, 1,2-hexane diol, betaine, centella extract, panthenol, allantoin, citric acid, Glycereth-25 PCA Isostearate, potassium salt, sodium benzoate, green tea extract

#### Ingridients

Acer mono sap, purified water, damask rose water, butylene glycol, pentylene glycol, glycerin, betaine, xanthan gum, alginine, citric acid, sodium benzoate, potassium solvate, green tea extract, sodium phyate