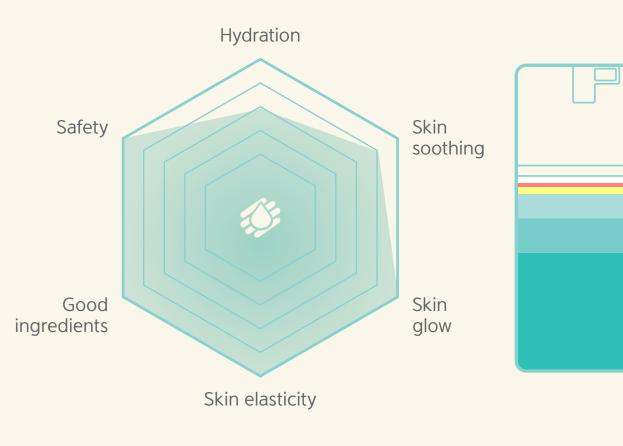

 MUKKUNG

 MODDOO

 REAM
 Skin care solution for all with the optimal combination of natural minerals and soybean oil

It combines natural moisturizing factors and minerals in the acer mono sap of Baegunsan in Gwangyang, pressed soybean oil and functional boosting ingredients to improve skin vitality and wrinkles.

- Acer mono sap certified by COSMOS (Natural moisturizing factor, natural mineral)
- The only one in Korea that uses NON–GMO pressed soybean oil (Queens bucket Korean pressed soybean oil)
- The effect of improving wrinkles on skin (adenosine)
- Skin regeneration, moisturization, and anti-aging with moisturizing elastic boosting ingredients. (panthenol, tocopherol)
- High content natural ingredients (Gwangyang Baegunsan acer mono sap 610,000 ppm, Korean compressed soybean oil 30,000 ppm, etc.)
- Natural soothing effect. (Damask rose water, green tea extract)
- Excluding animal ingredients and animal testing.
- Vacuum container that can be used safely and conveniently.