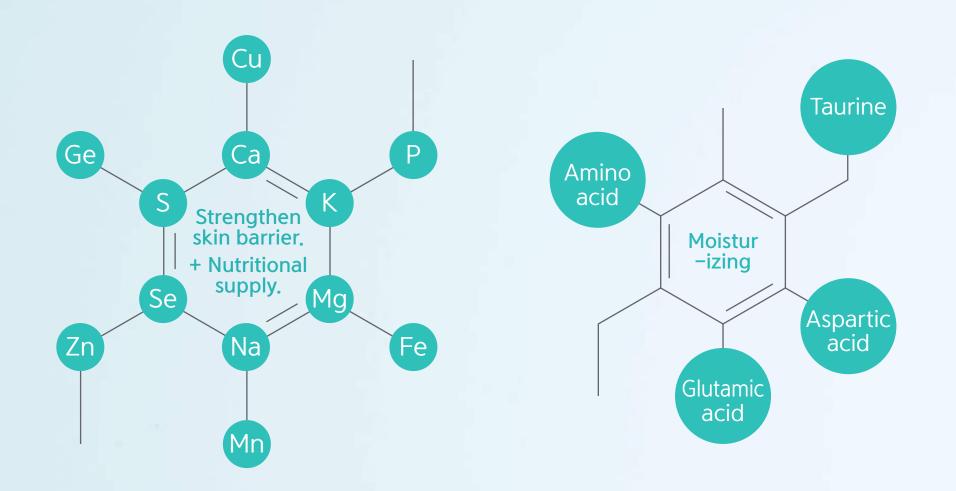

#### Natural mineral ingredients

Contains natural mineral ingredients with various effects, including antioxidant, detoxification, absorption and transport of nutrients, collagen production, and skin immunity enhancement. The molecular structure is formed into a small ion form and is quickly absorbed into the skin.

# Natural moisturizing factor

Additional vitamin ingredients

Natural moisturizing factors that have secured the effect of supplying nutrients to the skin such as fatigue recovery, collagen formation, moisture supplementation and moisturization, and moisture retention.

Contains ingredients that have antioxidant, oxygen removal, moisture film formation, moisturizing and maintaining moisture, and blocking moisture evaporation.

FOS LIVING

about MUKKUNG

2021