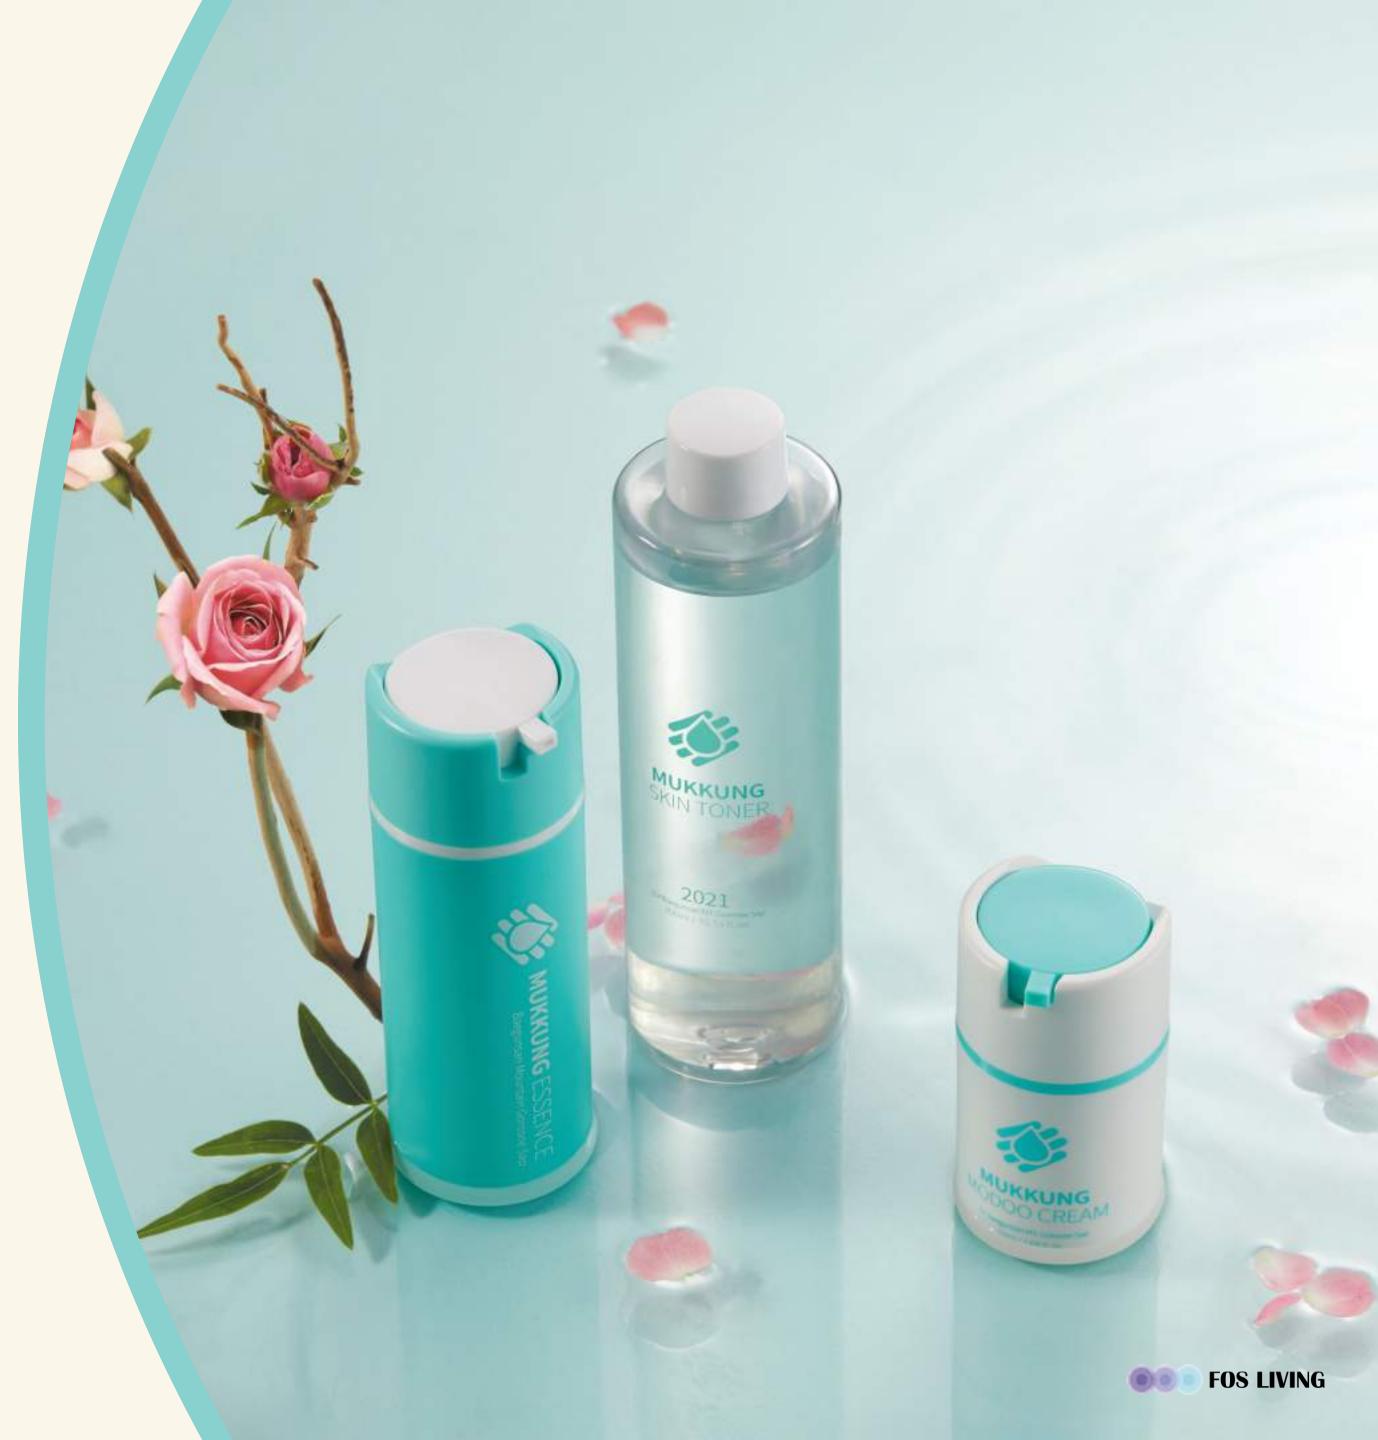

# PRODUCTS I

PRODUCTS

-

# MUKKUNG

# MUKKUNG Natural mineral toner for your skin

Strong moisturizing and skin regeneration provided by natural moisturizing factors and minerals contained in the acer mono sap of Baegunsan Mountain in Gwangyang.

# MUKKUNG ESSENCE Concentrated natural mineral essence for your skin.

Natural moisturizing factors and minerals in the acer mono sap of Baegunsan Mountain in Gwangyang provide moisture and nutrition 24 hours a day.

 MUKKUNG

 MODDOO

 REAM
 Skin care solution for all with the optimal combination of natural minerals and soybean oil

It combines natural moisturizing factors and minerals in the acer mono sap of Baegunsan in Gwangyang, pressed soybean oil and functional boosting ingredients to improve skin vitality and wrinkles.