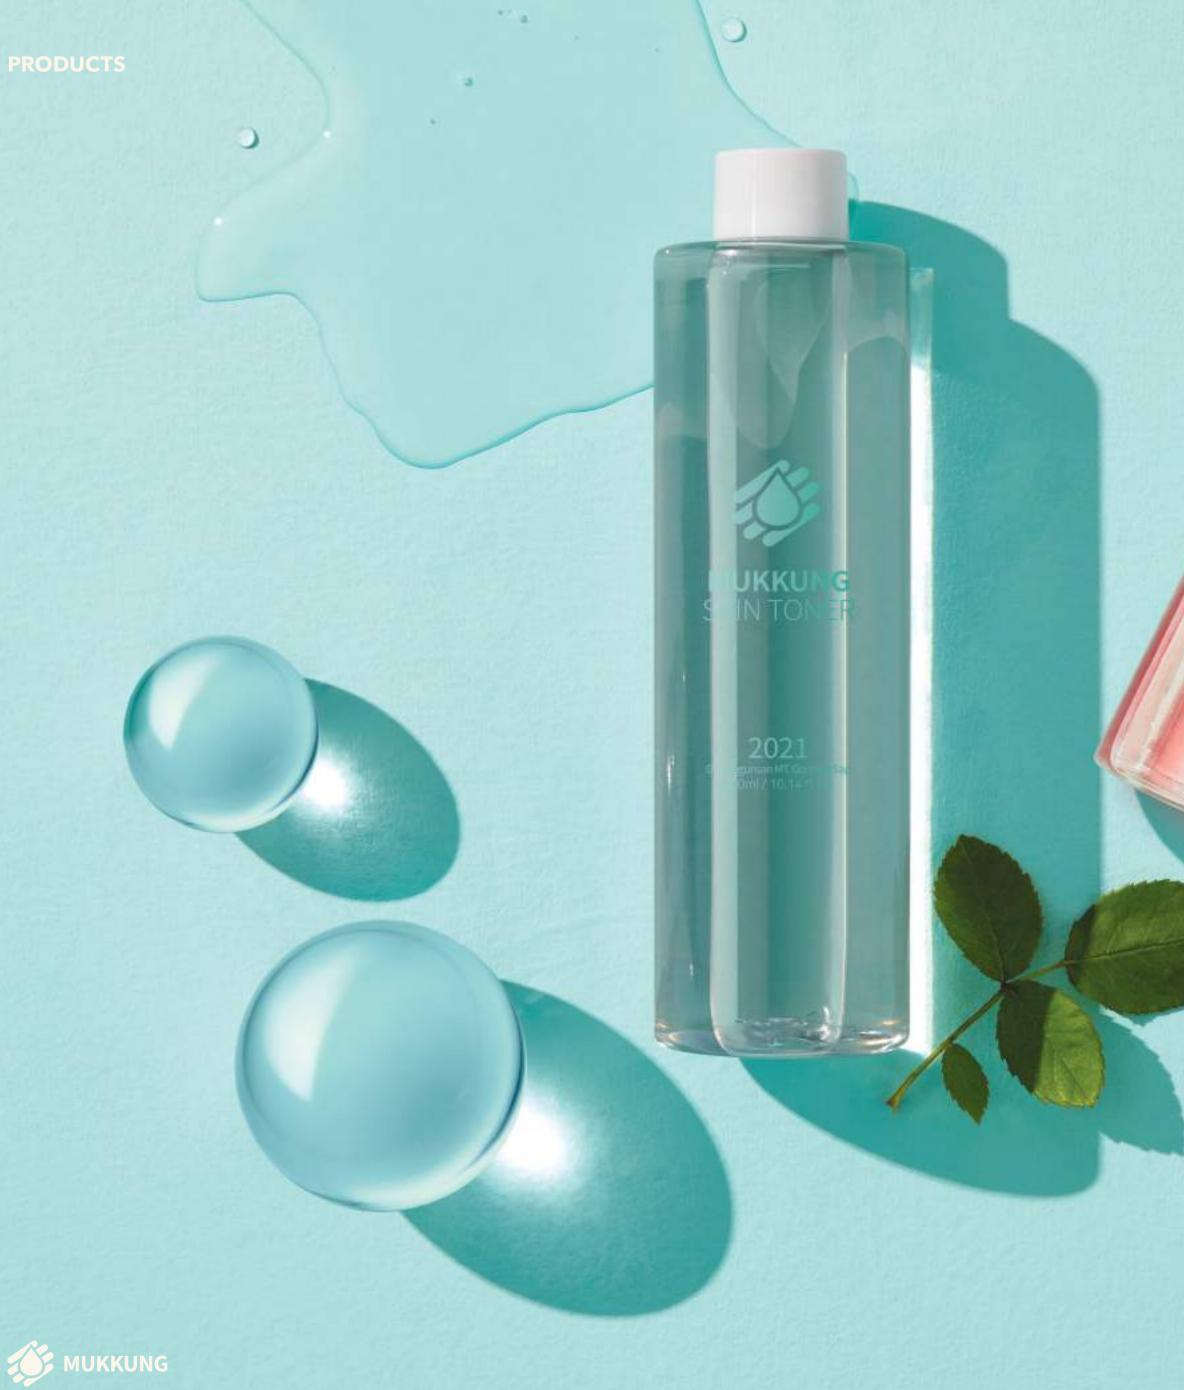

# PRODUCTS I

PRODUCTS

-

# MUKKUNG

# MUKKUNG Natural mineral toner for your skin

Strong moisturizing and skin regeneration provided by natural moisturizing factors and minerals contained in the acer mono sap of Baegunsan Mountain in Gwangyang.

#### Capacity: 300ml