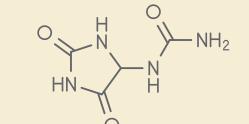

### All Ingredients

• Acer mono sap 99.2%, Citric acid, potassium salt, sodium benzoate, green tea extract.

#### Ingridients

purified water, acer mono sap, butylene glycol, provence rose water, glycerin, 1,2-hexane diol, betaine, centella extract, panthenol, allantoin, citric acid, Glycereth-25 PCA Isostearate, potassium salt, sodium benzoate, green tea extract