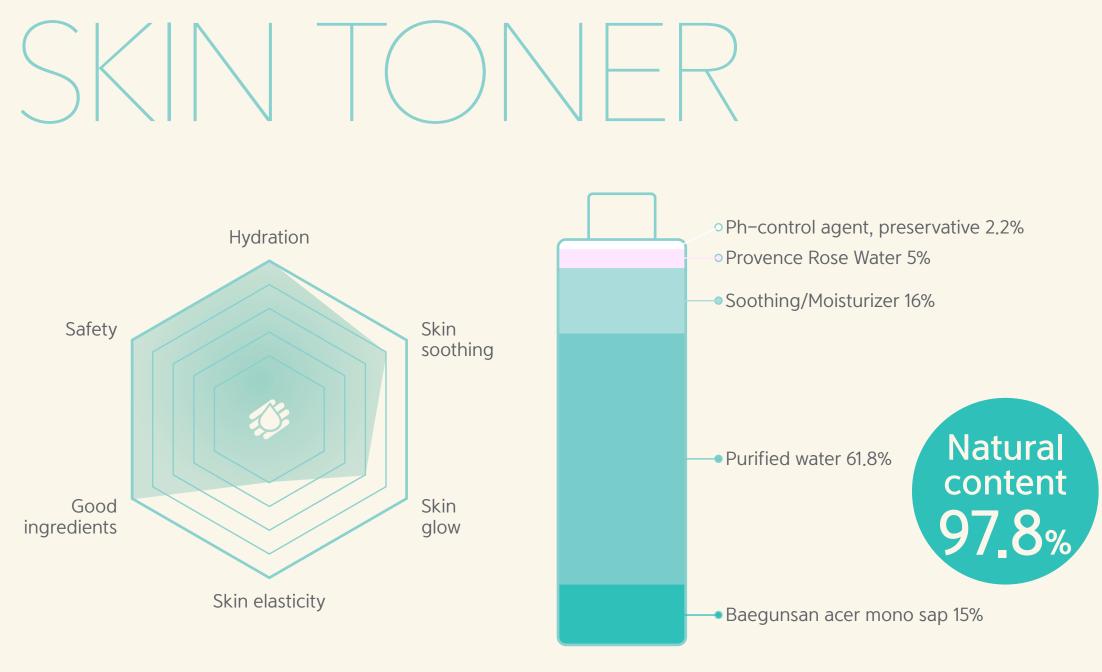

#### Core raw materials

- 15% of COSMOS certified acer mono sap collected every year.
- The ionized natural mineral absorbs quickly

#### Ingridients

purified water, acer mono sap, butylene glycol, provence rose water, glycerin, 1,2-hexane diol, betaine, centella extract, panthenol, allantoin, citric acid, Glycereth-25 PCA Isostearate, potassium salt, sodium benzoate, green tea extract

### Korea's natural moisturizing booster

Baegunsan acer mono sap 15% + Centella, Green tea, Allantoin, Panthenol. It's the best combination of natural ingredients to moisturize skin.

Green tea extract It contains vitamins A, C, and E to soothe and astringe tired skin to protect the skin and improve skin moisture.