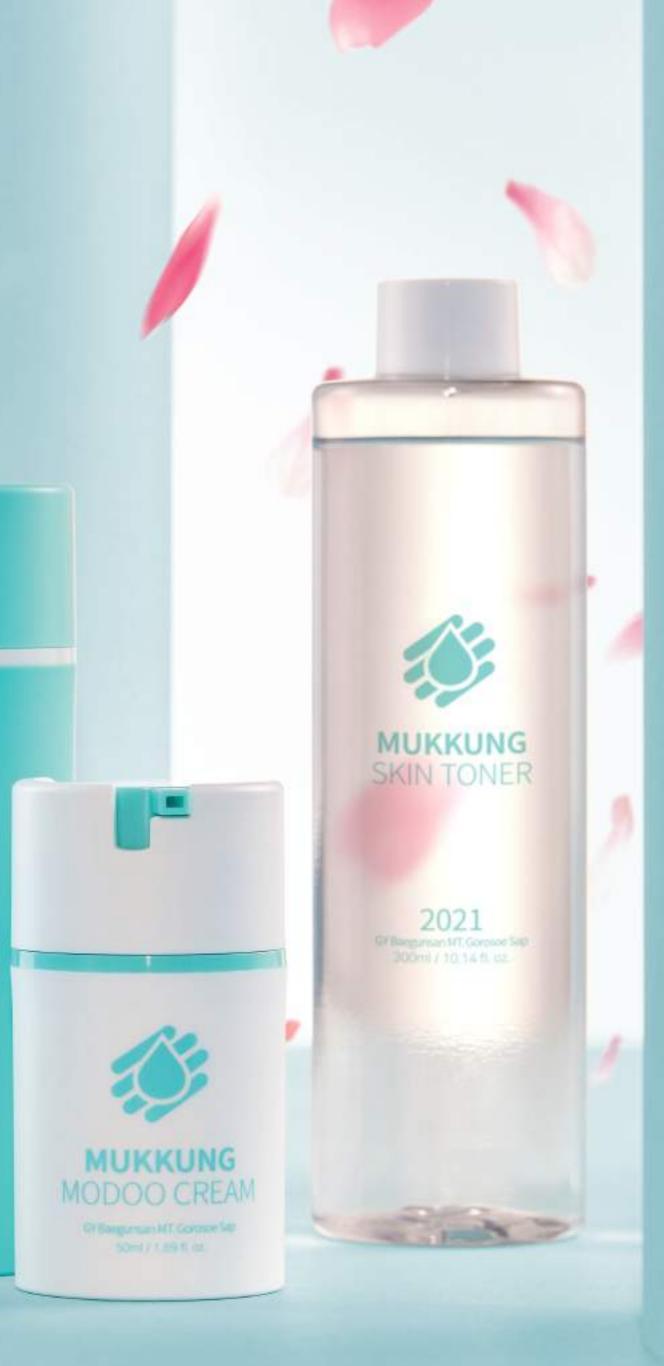

# PRODUCTS I

PRODUCTS

-

# MUKKUNG

# MUKKUNG Natural mineral toner for your skin

Strong moisturizing and skin regeneration provided by natural moisturizing factors and minerals contained in the acer mono sap of Baegunsan Mountain in Gwangyang.

# MUKKUNG ESSENCE Concentrated natural mineral essence for your skin.

Natural moisturizing factors and minerals in the acer mono sap of Baegunsan Mountain in Gwangyang provide moisture and nutrition 24 hours a day.

 MUKKUNG

 MODDOO

 REAM
 Skin care solution for all with the optimal combination of natural minerals and soybean oil

It combines natural moisturizing factors and minerals in the acer mono sap of Baegunsan in Gwangyang, pressed soybean oil and functional boosting ingredients to improve skin vitality and wrinkles.