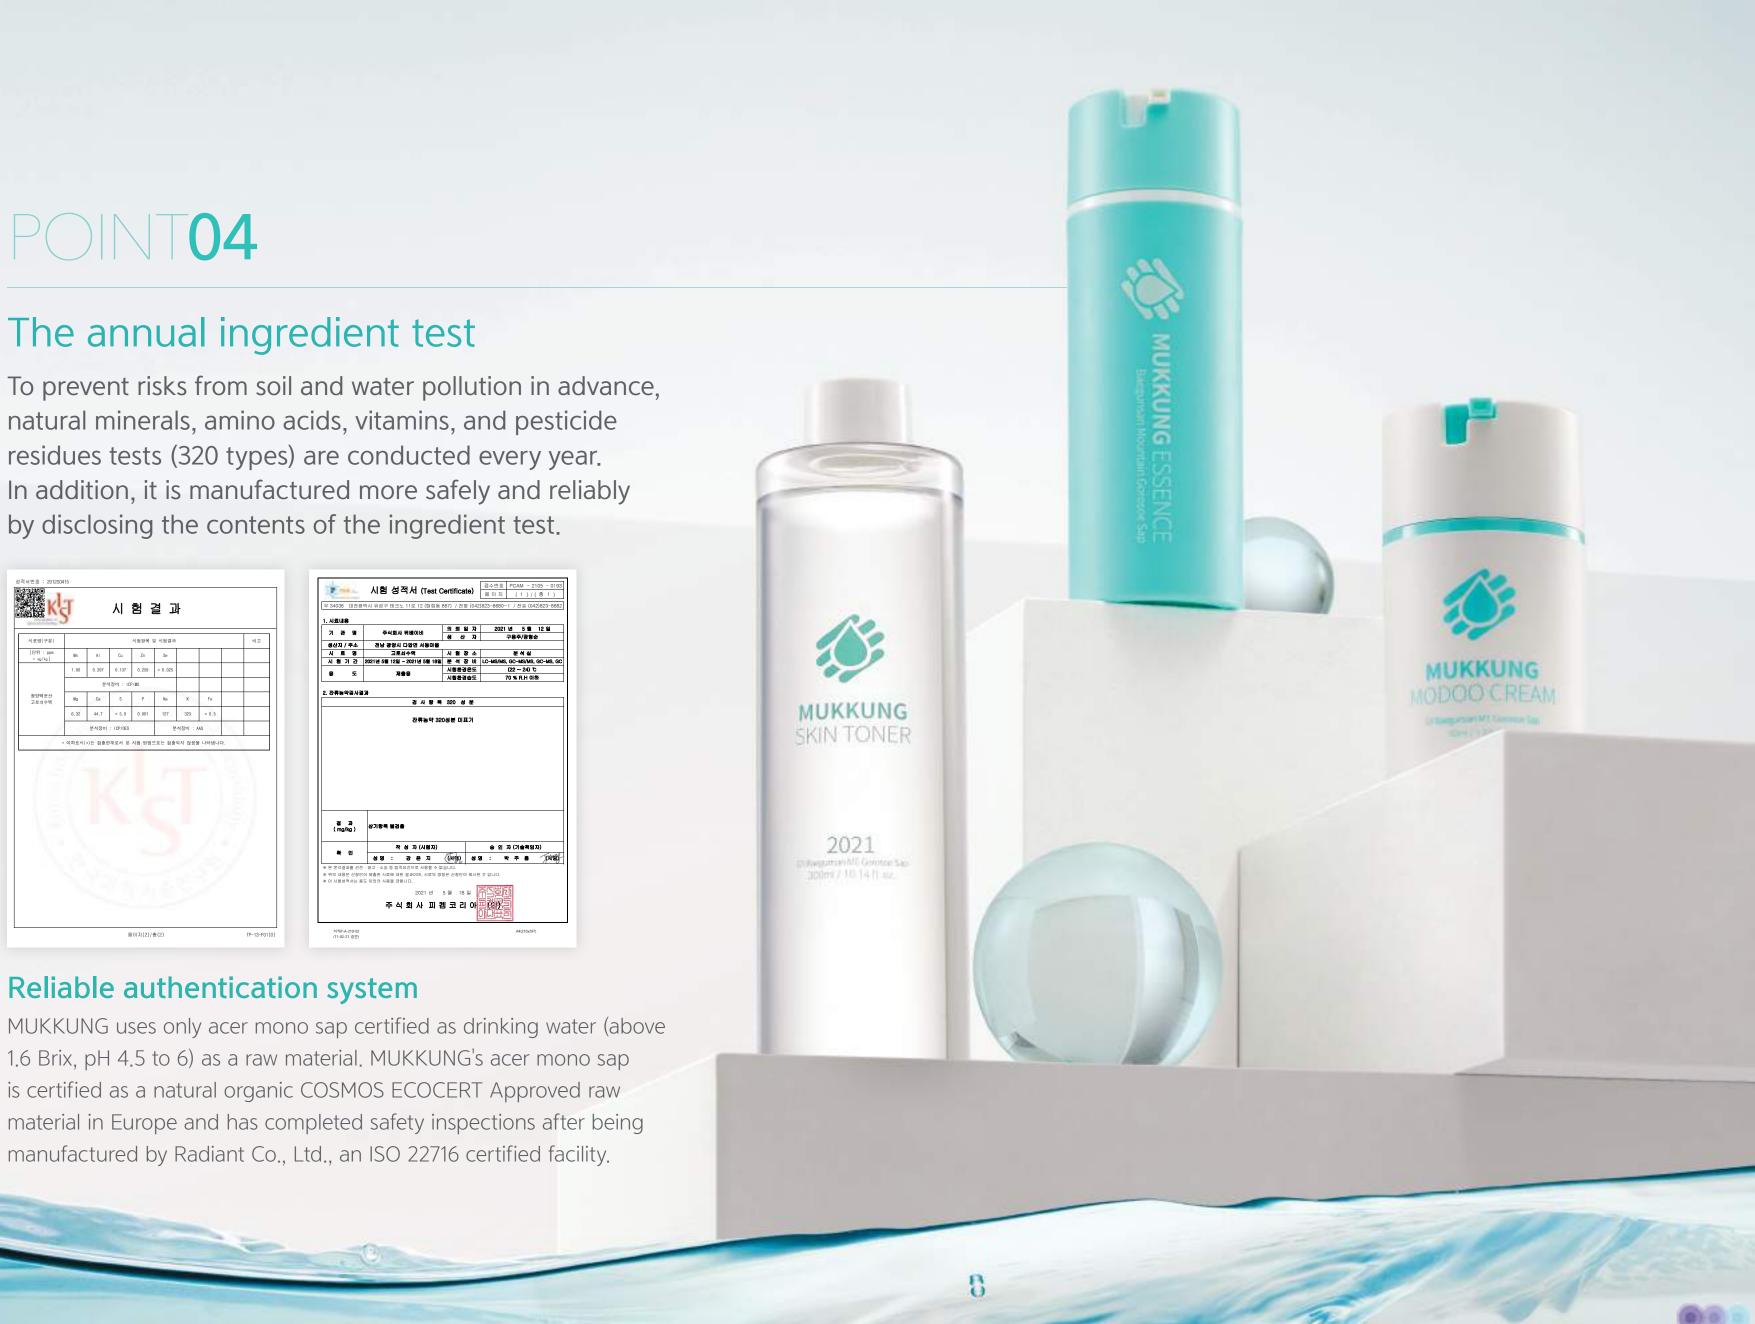

Since it is a natural raw material, strict safety inspections are conducted for all processes.

MUKKUNG skincare product with natural minerals suitable for your skin.

# MUKKUNG Natural mineral toner for your skin

Strong moisturizing and skin regeneration provided by natural moisturizing factors and minerals contained in the acer mono sap of Baegunsan Mountain in Gwangyang.

# MUKKUNG ESSENCE Concentrated natural mineral essence for your skin.

Natural moisturizing factors and minerals in the acer mono sap of Baegunsan Mountain in Gwangyang provide moisture and nutrition 24 hours a day.

 MUKKUNG

 MODDOO

 REAM
 Skin care solution for all with the optimal combination of natural minerals and soybean oil

It combines natural moisturizing factors and minerals in the acer mono sap of Baegunsan in Gwangyang, pressed soybean oil and functional boosting ingredients to improve skin vitality and wrinkles.