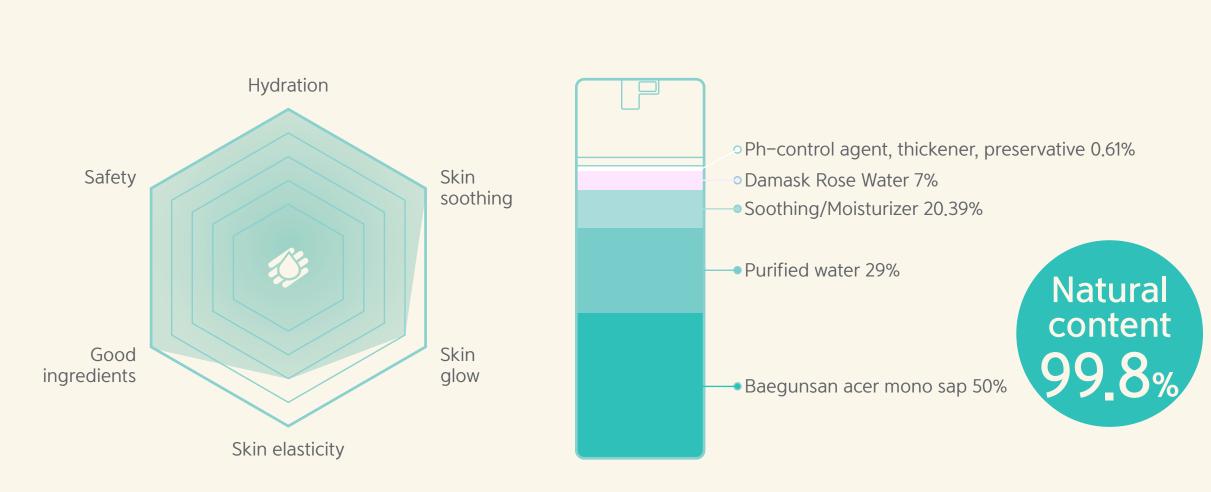

# MUKKUNG ESSENCE Concentrated natural mineral essence for your skin.

Natural moisturizing factors and minerals in the acer mono sap of Baegunsan Mountain in Gwangyang provide moisture and nutrition 24 hours a day.

- Acer mono sap certified by COSMOS (Natural moisturizing factor, natural mineral)
- European COSMOS Natural Certified Cosmetics (99.8% of Natural Content)
- Hypoallergenic and slightly acidic for everyone.
- Natural soothing effect. (Damask rose water, green tea extract)
- Not sticky texture, excellent absorb.
- Reliable total natural ingredient content (EWG green grade)
- Use of core raw materials collected every year and indicate vintage.
- Excluding animal ingredients and animal testing.
- Vacuum container that can be used safely and conveniently.

#### Capacity: 130ml

#### Core raw materials

- 50% of COSMOS certified acer mono sap collected every year.
- The ionized natural mineral absorbs quickly

#### Ingridients

Acer mono sap, purified water, damask rose water, butylene glycol, pentylene glycol, glycerin, betaine, xanthan gum, alginine, citric acid, sodium benzoate, potassium solvate, green tea extract, sodium phyate