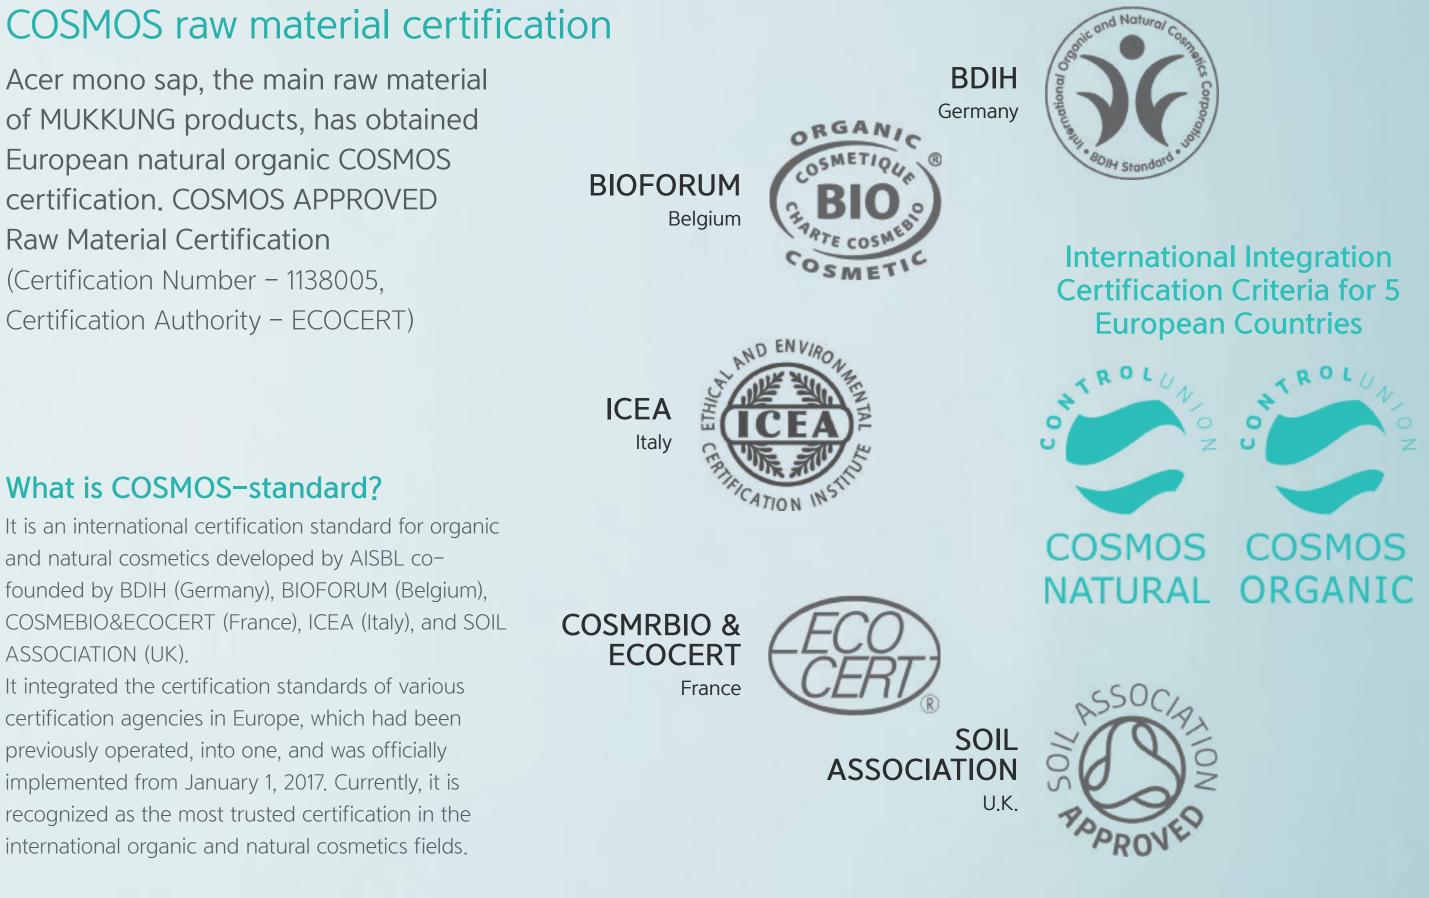

### POINT03

Acer mono sap, the main raw material of MUKKUNG products, has obtained European natural organic COSMOS certification. COSMOS APPROVED Raw Material Certification (Certification Number - 1138005, Certification Authority – ECOCERT)

#### What is COSMOS-standard?

It is an international certification standard for organic and natural cosmetics developed by AISBL cofounded by BDIH (Germany), BIOFORUM (Belgium), COSMEBIO&ECOCERT (France), ICEA (Italy), and SOIL ASSOCIATION (UK).

It integrated the certification standards of various certification agencies in Europe, which had been previously operated, into one, and was officially implemented from January 1, 2017. Currently, it is recognized as the most trusted certification in the international organic and natural cosmetics fields.