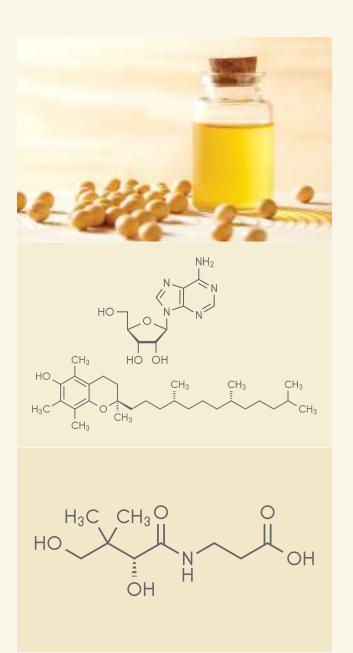

 MUKKUNG

 MODDOO

 REAM
 Skin care solution for all with the optimal combination of natural minerals and soybean oil

It combines natural moisturizing factors and minerals in the acer mono sap of Baegunsan in Gwangyang, pressed soybean oil and functional boosting ingredients to improve skin vitality and wrinkles.

- Acer mono sap certified by COSMOS (Natural moisturizing factor, natural mineral)
- The only one in Korea that uses NON–GMO pressed soybean oil (Queens bucket Korean pressed soybean oil)
- The effect of improving wrinkles on skin (adenosine)
- Skin regeneration, moisturization, and anti-aging with moisturizing elastic boosting ingredients. (panthenol, tocopherol)
- High content natural ingredients (Gwangyang Baegunsan acer mono sap 610,000 ppm, Korean compressed soybean oil 30,000 ppm, etc.)
- Natural soothing effect. (Damask rose water, green tea extract)
- Excluding animal ingredients and animal testing.
- Vacuum container that can be used safely and conveniently.

Unrefined, NON-GMO pressed soybean oil Estrogen in human body is an essential element for preventing skin aging. Beans are effective in preventing skin aging thanks to high phytoestrogen. Non-gmo, Unrefined pressed soybean oil is rich in phytoestrogen(=isoflavone), it helps prevent skin aging and boost elasticity of the skin.

Adenosine + tocopherol It provides anti-aging effects by increasing the amount of collagen and elastin synthesized inside the skin, and vitamin E improves wrinkles.

Panthenol It calms and protects sensitive skin by providing nutrition and moisture to the skin, and is effective in skin regeneration and moisturization.